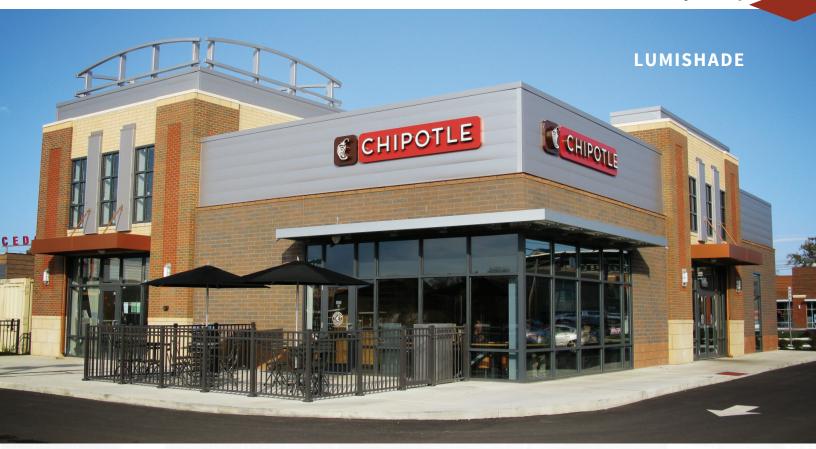

### A High Load Cantilever Canopy Solution

Mapes Cantilever canopies are specially engineered with support brackets that offers a clean street scape sightline and minimalistic look. This support is available in a variety of styles including Super Lumideck, Lumishade, and SuperShade style canopies. Deck profiles can be combined with differing fascias to complement any design emphasis or building requirement.

#### 888-273-1132 www.mapes.com/canopies

Chipotle, Cleveland, OH

#### **APPLICATIONS**

Retail Branding Shopping Centers Storefronts Parking Garages Passive Solar Loading Docks ADA Access Door Warehouses Office Buildings

#### **FEATURES**

Pre-engineered Modular Design Economical Custom Colors Custom Details High Load Capacity Internal Drainage