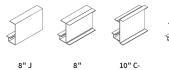

#### **FASCIA OPTIONS**

#### 8" J WITH 4" EXTENSION 12" SMOOTH FACE

2 3/4" SUPER LUMIDECK

SUPERSHADE

WALL MOUNT DETAILS

SUPERLUMIDECK

ð

SUPERSHADE

LUMISHADE