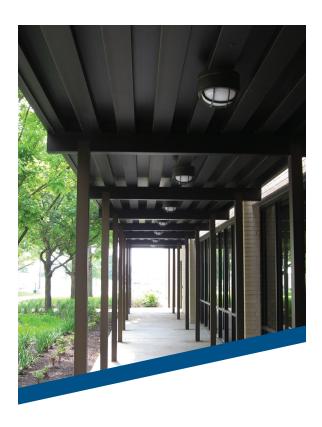

## SUPER LUMIDECK HANGER ROD CANOPY

### RETAIL BRANDING, STOREFRONTS, RENOVATION

- An all extruded aluminum canopy designed for high load architectural applications
- All extruded design provides a solution for both high snow drift loads and hurricane force winds

mapescanopies.com/superlumideck\_hanger

2 3/4"

LLL Flat Soffit