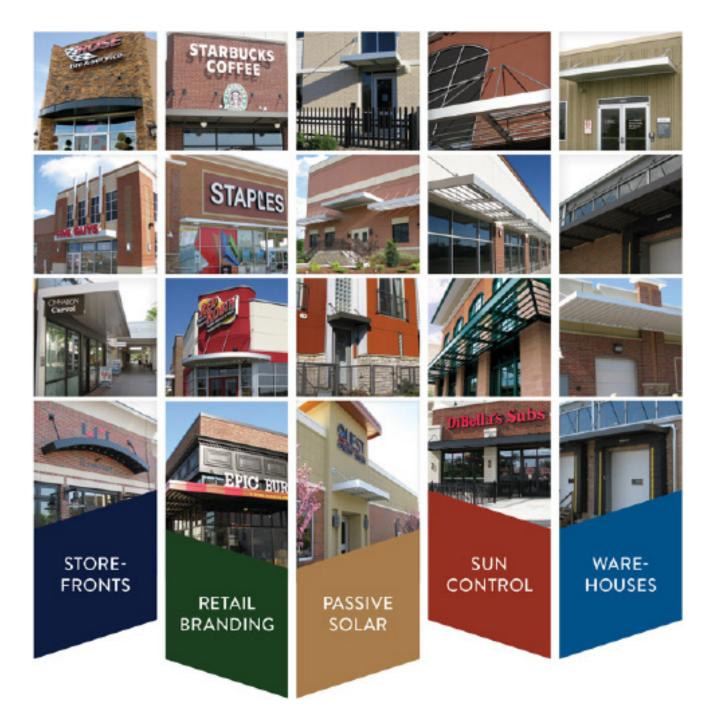

### RETAIL BRANDING, STOREFRONTS, RENOVATION

- An all extruded aluminum canopy designed for high load architectural applications
- All extruded design provides a solution for both high snow drift loads and hurricane force winds

### SUN CONTROL LOUVER CANOPY

- Passive sun control products that can be used to manage the impact of solar gain on any building
- Hanger rod design allows it to be integrated seamlessly with Lumishade solid deck over doors

### CUSTOM CANOPIES TO ADD A SIGNATURE TOUCH

- Curved fascia in a horizontal or vertical plane can be designed to accent many different architectural aesthetics
- Converging and multiple hanger rod designs can be used under conditions where limited wall support is available