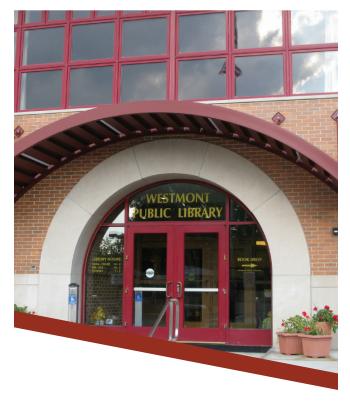

### LUMISHADE HANGER ROD CANOPY

### HIGH LOAD ROLL FORMED HANGER ROD CANOPY

- Highly versatile, economical canopy for a wide variety of applications
- Optional fascias, hanger rods and escutcheon plates allow for design flexibility combined with low initial cost