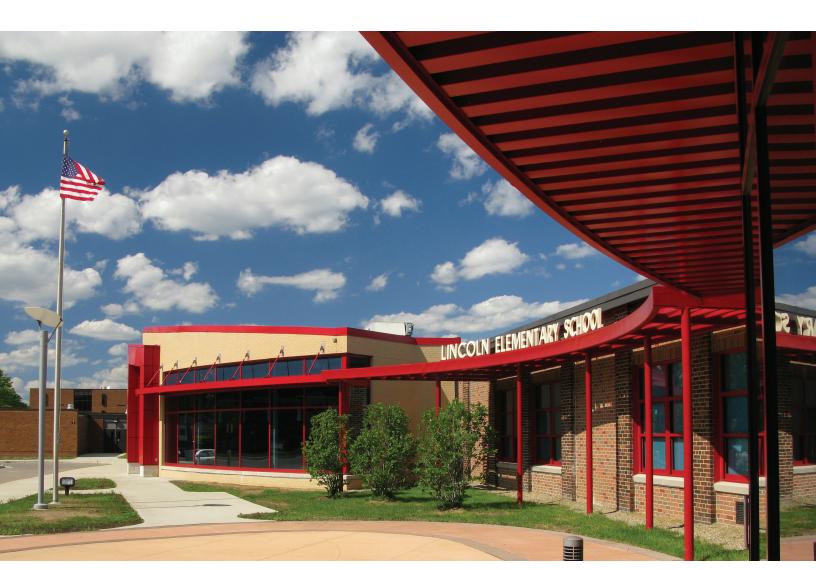

## SUPER LUMIDECK HANGER ROD CANOPY

### RETAIL BRANDING, STOREFRONTS, RENOVATION

- An all extruded aluminum canopy designed for high load architectural applications
- All extruded design provides a solution for both high snow drift loads and hurricane force winds

mapescanopies.com/superlumideck\_hanger

2 3/4"

LLL Flat Soffit