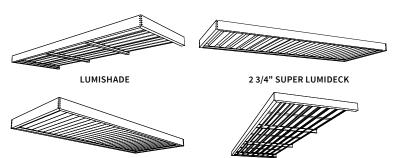

RACKET SUPPORT CANOPIES

## A High Load Cantilever Canopy Solution

Mapes Cantilever canopies are specially engineered with support brackets that offers a clean street scape sightline and minimalistic look. This support is available in a variety of styles including Super Lumideck, Lumishade, and SuperShade style canopies. Deck profiles can be combined with differing fascias to complement any design emphasis or building requirement.

888-273-1132 www.mapescanopies.com

#### **APPLICATIONS**

Retail Branding
Shopping Centers
Storefronts
Parking Garages
Passive Solar
Loading Docks
ADA Access Door
Warehouses
Office Buildings

#### **FEATURES**

Pre-engineered
Modular Design
Economical
Custom Colors
Custom Details
High Load Capacity
Internal Drainage

# **CANTILEVER**

#### **CANOPY DETAILS**



SUPERSHADE

### **FASCIA OPTIONS**

FLAT SOFFIT SUPER LUMIDECK



#### WALL MOUNT DETAILS

SUPERSHADE





#### **DECK OPTIONS**



#### CANTILEVER SUPERLUMIDECK SECTION DETAIL

COMPLETE CANOPY SECTION DETAILS AVAILABLE AT MAPESCANOPIES.COM





**Mapes Canopies, LLC** 

7748 North 56th Street / Lincoln, NE 68514 888-273-1132 / 877-455-6572 fax

canopy@mapes.com / www.mapescanopies.com