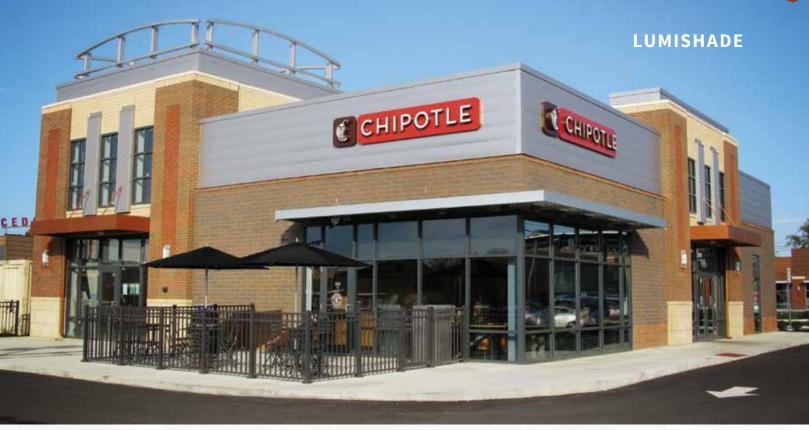

Chipotle, Cleveland, OH

## A High Load Cantilever Canopy Solution

Mapes Cantilever canopies are specially engineered with support brackets that offers a clean street scape sightline and minimalistic look. This support is available in a variety of styles including Super Lumideck, Lumishade, and SuperShade style canopies. Deck profiles can be combined with differing fascias to complement any design emphasis or building requirement.