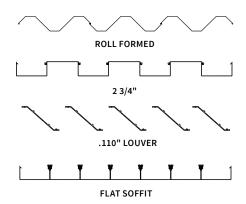

brackets that offers a clean street scape sightline and minimalistic look. This support is available in a variety of styles including Super Lumideck, Lumishade, and SuperShade style canopies. Deck profiles can be combined with differing fascias to complement any design emphasis or building requirement.

888-273-1132 www.mapescanopies.com

#### **APPLICATIONS**

Retail Branding
Shopping Centers
Storefronts
Parking Garages
Passive Solar
Loading Docks
ADA Access Door
Warehouses
Office Buildings

#### **FEATURES**

Pre-engineered
Modular Design
Economical
Custom Colors
Custom Details
High Load Capacity
Internal Drainage

# **CANTILEVER**

#### **CANOPY DETAILS**



SUPERSHADE

### **FASCIA OPTIONS**

FLAT SOFFIT SUPER LUMIDECK



#### WALL MOUNT DETAILS

SUPERSHADE





#### **DECK OPTIONS**



#### CANTILEVER SUPERLUMIDECK SECTION DETAIL

COMPLETE CANOPY SECTION DETAILS AVAILABLE AT MAPESCANOPIES.COM





**Mapes Canopies, LLC** 

7748 North 56th Street / Lincoln, NE 68514 888-273-1132 / 877-455-6572 fax

canopy@mapes.com / www.mapescanopies.com