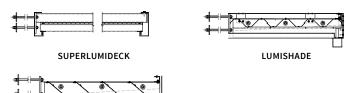

## A High Load Cantilever Canopy Solution

Mapes Cantilever canopies are specially engineered with support brackets that offers a clean street scape sightline and minimalistic look. This support is available in a variety of styles including Super Lumideck, Lumishade, and SuperShade style canopies. Deck profiles can be combined with differing fascias to complement any design emphasis or building requirement.

### **FASCIA OPTIONS**

FLAT SOFFIT SUPER LUMIDECK