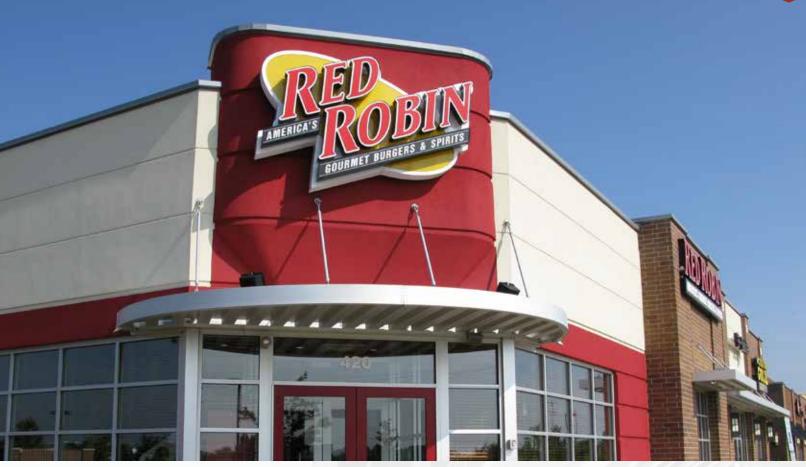

Red Robin, Chicago, IL

### **A Custom Profile for Your Building**

Extruded canopies are available in a wide variety of custom profiles and styles. Curved fascia in a horizontal or vertical plane can be designed to accent many different architectural aesthetics. Converging and multiple hanger rod designs can be used under conditions where limited wall support is available or to create visual interest.