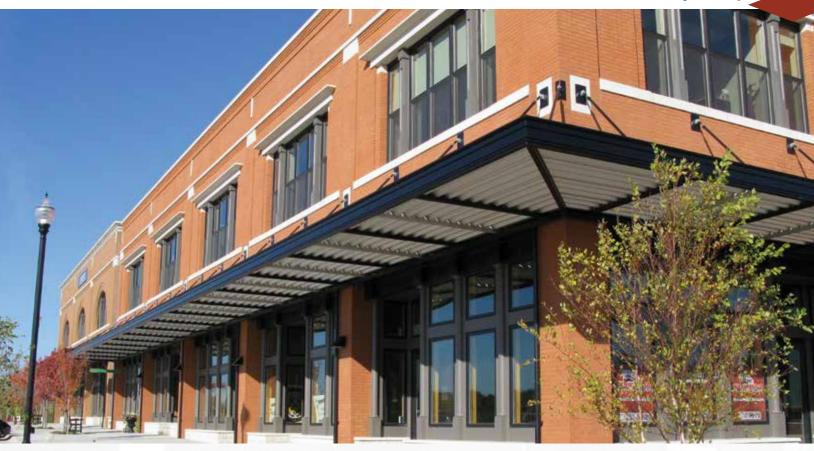

Fallbrook, Lincoln, NE

# A High Load Roll Formed Canopy Solution

Mapes Lumishade aluminum canopies are a highly versatile, economical canopy for a wide variety of applications. The roll formed decking is pre-assembled into sections to allow for an almost unlimited loading capacity and ease of installation. Optional fascias, hanger rods and escutcheon plates allow for aesthetic flexibility combined with low initial cost.