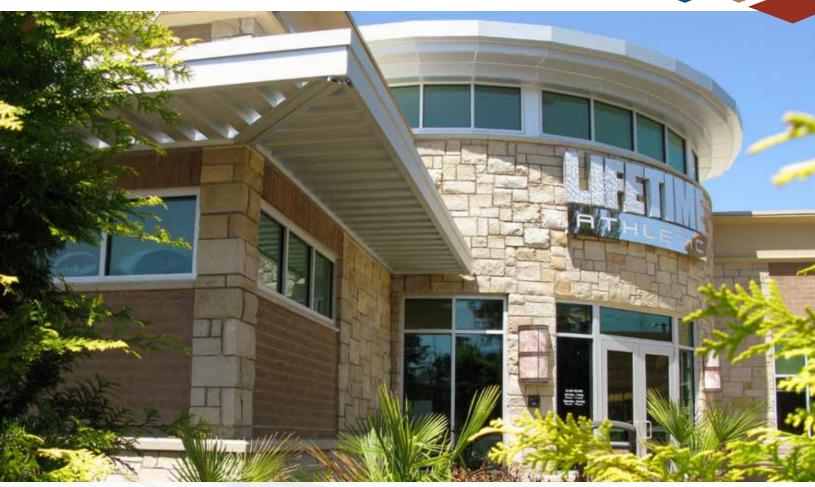

# SUPER LUMIDECK HANGER ROD CANOPIES

## An All Extruded Hanger Rod Canopy Solution

The Super Lumideck hanger rod canopy is an all extruded aluminum canopy designed for high load architectural applications. Optional deck styles provide a complete solution for any design requirement. Deck profiles can be combined with differing fascias to complement any design emphasis or building requirement. The all extruded design provides a solution for both high snow drift loads and hurricane force winds.

#### 888-273-1132 www.mapescanopies.com

Lifetime Fitness, Norcross, GA

#### **APPLICATIONS**

Retail Branding Shopping Centers Storefronts Parking Garages Historical Renovation

#### **FEATURES**

Pre-engineered High Load Capacity All Aluminum Canopy All Extruded Canopy Custom Details Custom Col