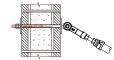

#### WALL MOUNT DETAILS

BRICK/BLOCK WITH THRU BOLT AND COMPRESSION SLEEVE

CMU WITH THRU BOLT

8" J WITH 3"

EXTENSION

**DECK OPTIONS** 