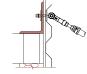

#### WALL MOUNT DETAILS

BRICK/BLOCK WITH THRU BOLT AND COMPRESSION SLEEVE

CMU WITH THRU BOLT

8" J WITH 3"

EXTENSION

**DECK OPTIONS** 