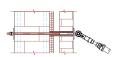

#### WALL MOUNT DETAILS

BRICK/BLOCK WITH THRU BOLT AND COMPRESSION SLEEVE

CMU WITH THRU BOLT

8" J WITH 3"

EXTENSION

**DECK OPTIONS** 