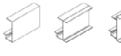

#### **FASCIA OPTIONS**

8" J

8" 10" C-C-CHANNEL CHANNEL

C- 12" C-IEL CHANNEL

8" J WITH 4" 12" SM

8" J WITH 4" 12" SMOOTH EXTENSION FACE