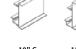

#### WALL MOUNT DETAILS

BRICK/BLOCK WITH THRU BOLT AND COMPRESSION SLEEVE

CMU WITH THRU BOLT

8" J WITH 3"

EXTENSION

**DECK OPTIONS** 