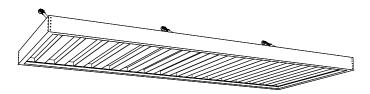

ll Extruded Hanger Rod Canopy Solution

The Super Lumideck hanger rod canopy is an all extruded aluminum canopy designed for high load architectural applications. Optional deck styles provide a complete solution for any design requirement. Deck profiles can be combined with differing fascias to complement any design emphasis or building requirement. The all extruded design provides a solution for both high snow drift loads and hurricane force winds.

#### 888-273-1132 www.mapescanopies.com

Lifetime Fitness, Norcross, GA

#### **APPLICATIONS**

Retail Branding Shopping Centers Storefronts Parking Garages Historical Renovation

#### **FEATURES**

Pre-engineered High Load Capacity All Aluminum Canopy All Extruded Canopy Custom Details Custom Colors

## SUPER LUMIDECK

## **CANOPY DETAILS**



#### **FASCIA OPTIONS**



8" J





8" 10" C-C-CHANNEL CHANNEL

C- 12" C-IEL CHANNEL

8" J WITH 4" 12" SM

8" J WITH 4" 12" SMOOTH EXTENSION FACE



#### WALL MOUNT DETAILS







BRICK/BLOCK WITH THRU BOLT AND COMPRESSION SLEEVE

CMU WITH THRU BOLT

8" J WITH 3"

EXTENSION



**DECK OPTIONS** 



## SECTION DETAIL







#### Mapes Canopies, LLC 7748 North 56th Street / Lincoln, NE 68514 888-273-1132 / 877-455-6572 fax canopy@mapes.com / www.mapescanopies.com