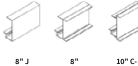

### **FASCIA OPTIONS**

10" C-CHANNEL 8" C-CHANNEL

12" C-CHANNEL

8" J WITH 3" 8" J WITH 4" 12" SMOOTH EXTENSION EXTENSION

FACE

**DECK OPTIONS** 

FLAT SOFFIT

BRICK/BLOCK WITH THRU BOLT AND COMPRESSION SLEEVE