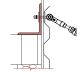

### **FASCIA OPTIONS**

10" C-CHANNEL 8" C-CHANNEL

12" C-CHANNEL

8" J WITH 3" 8" J WITH 4" 12" SMOOTH EXTENSION EXTENSION

FACE

**DECK OPTIONS** 

FLAT SOFFIT

BRICK/BLOCK WITH THRU BOLT AND COMPRESSION SLEEVE

CMU WITH THRU BOLT

SECTION DETAIL