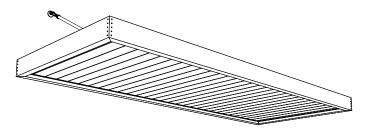

# SUPER LUMIDECK FLAT SOFFIT

## **CANOPY DETAILS**

### **FASCIA OPTIONS**

10" C-CHANNEL 8" C-CHANNEL

12" C-CHANNEL

8" J WITH 3" 8" J WITH 4" 12" SMOOTH EXTENSION EXTENSION

FACE

**DECK OPTIONS** 

FLAT SOFFIT

BRICK/BLOCK WITH THRU BOLT AND COMPRESSION SLEEVE