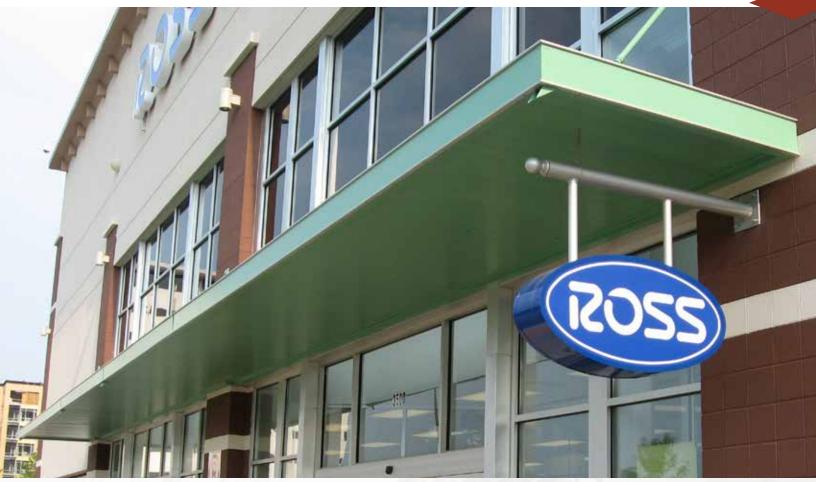

888-273-1132 www.mapescanopies.com

Ross Dress for Less, Hyattsville, MD

# An All Extruded Hanger Rod Canopy Solution

The Super Lumideck Flat Soffit hanger rod canopy is an all extruded pre-engineered canopy designed for high load architectural applications. The Flat Soffit deck style provides an aesthetic ceiling look and achieves a clean and minimalistic design for any canopy application. Deck profiles can be combined with differing fascias to complement any design emphasis or building requirement. Mapes aluminum non-rusting finish will have a much longer life span as compared to the typical field painted finishes used on structural steel canopies. The all extruded design provides a solution for both high snow drift loads and hurricane force winds.