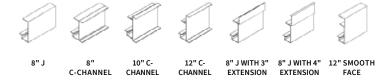

## **FASCIA OPTIONS**

WALL MOUNT DETAILS

\*Picture shown with optional 1" accent molding and top and bottom fascia edges

## **DECK OPTIONS**