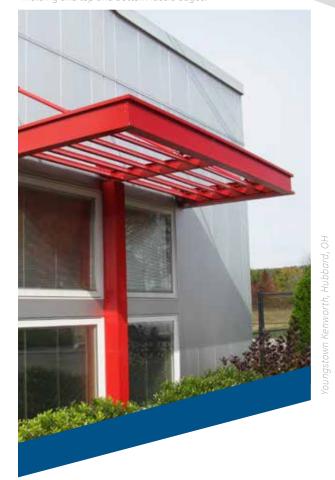

. The SuperShade hanger rod design allows it to be integrated seamlessly with Lumishade or Super Lumideck solid deck over doors. Pre-engineered for most wall conditions, Mapes SuperShade sun control products can reduce solar impact and provide economical design options for any passive solar condition.

888-273-1132 www.mapescanopies.com

#### **APPLICATIONS**

Window Shade Storefront Window Protection Curtain Wall Accents ADA Access Door LEED Credits

#### **FEATURES**

Pre-engineered
All Aluminum Canopy
All Extruded Components
Hanger Rod Design (Std)
Cantilever Design Available
Variable Spacing/Projection
Custom Colors
Custom Louver Options

# **SUPER SHADE**



## **FASCIA OPTIONS**



WALL MOUNT DETAILS



\*Picture shown with optional 1" accent molding and top and bottom fascia edges



## **DECK OPTIONS**



### **SECTION DETAIL**







FRONT

PLAN



**Mapes Canopies, LLC** 

7748 North 56th Street / Lincoln, NE 68514 888-273-1132 / 877-455-6572 fax

canopy@mapes.com / www.mapescanopies.com