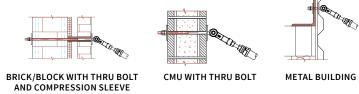

## **FASCIA OPTIONS**

WALL MOUNT DETAILS

\*Picture shown with optional 1" accent molding and top and bottom fascia edges