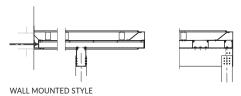

codes for snow and wind load. Free spans up to 20',
dependent upon local codes and load requirements,
can provide a high strength protective cover
with a minimum of support structure.

For more details, please visit mapes.com

## POST SUPPORTED WALKWAY CANOPIES

### TECHNICAL DATA

All-extruded Aluminum (T6 - 6063)

Fascia .125"

Decking .078"

Deflection rating L/180

Note: Engineered stamped calcs available in all 50 states



### **FEATURES**

- Pre-engineered
- High Load Capacity
- Long Span
- All Aluminum Canopy
- All-extruded Canopy
- Custom Colors
- Internal Drainage

### **APPLICATIONS**

- Walkway Covers
- Retail Branding
- Office Buildings
- Bus Shelters
- Equipment Protection
- ADA Access Doors
- Schools

### **DECK OPTIONS**



### **FASCIA OPTIONS**



### **CANOPY DETAILS**





### SECTION DETAIL