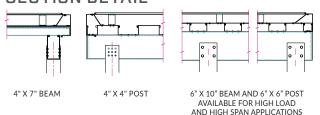

### SECTION DETAIL

### TECHNICAL DATA

All-extruded Aluminum (T6 - 6063)

Fascia .125"

Decking .078"

Deflection rating L/180

Note: Engineered stamped calcs available in all 50 states