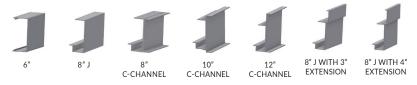

ed to meet local building
codes for snow and wind load. Free spans up to 20',
dependent upon local codes and load requirements,
can provide a high strength protective cover
with a minimum of support structure.

For more details, please visit mapes.com

## POST SUPPORTED WALKWAY CANOPIES

### TECHNICAL DATA

All-extruded Aluminum (T6 - 6063)

Fascia .125"

Decking .078"

Deflection rating L/180

Note: Engineered stamped calcs available in all 50 states



### **FEATURES**

- Pre-engineered
- High Load Capacity
- Long Span
- All Aluminum Canopy
- All-extruded Canopy
- Custom Colors
- Internal Drainage

### **APPLICATIONS**

- Walkway Covers
- Retail Branding
- Office Buildings
- Bus Shelters
- Equipment Protection
- ADA Access Doors
- Schools

### **DECK OPTIONS**



### **FASCIA OPTIONS**



### **CANOPY DETAILS**





### SECTION DETAIL