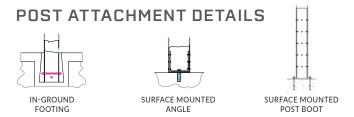

des for snow and wind load. Free spans up to 20',
dependent upon local codes and load requirements,
can provide a high strength protective cover
with a minimum of support structure.

For more details, please visit mapes.com

## POST SUPPORTED WALKWAY CANOPIES

### TECHNICAL DATA

All-extruded Aluminum (T6 - 6063)

Fascia .125"

Decking .078"

Deflection rating L/180

Note: Engineered stamped calcs available in all 50 states



### **FEATURES**

- Pre-engineered
- High Load Capacity
- Long Span
- All Aluminum Canopy
- All-extruded Canopy
- Custom Colors
- Internal Drainage

### **APPLICATIONS**

- Walkway Covers
- Retail Branding
- Office Buildings
- Bus Shelters
- Equipment Protection
- ADA Access Doors
- Schools

### **DECK OPTIONS**



### **FASCIA OPTIONS**



### **CANOPY DETAILS**





### SECTION DETAIL