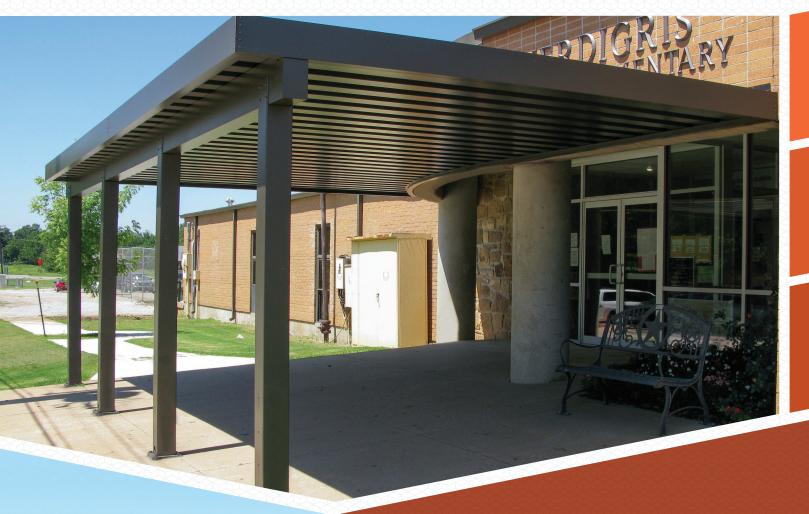

# AN ALL-EXTRUDED WALKWAY CANOPY SOLUTION

Post supported walkway covers by Mapes
Architectural Canopies provide a pre-engineered
economical alternative for both free standing and
wall mounted applications. The all-extruded
Super Lumideck is designed to meet local building
codes for snow and wind load. Free spans up to 20',
dependent upon local codes and load requirements,
can provide a high strength protective cover
with a minimum of support structure.

### **APPLICATIONS**

- Walkway Covers
- Retail Branding
- Office Buildings
- Bus Shelters
- Equipment Protection
- ADA Access Doors
- Schools