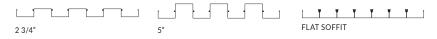

d
Super Lumideck is designed to meet local building
codes for snow and wind load. Free spans up to 20',
dependent upon local codes and load requirements,
can provide a high strength protective cover
with a minimum of support structure.

For more details, please visit mapes.com

## POST SUPPORTED WALKWAY CANOPIES

### TECHNICAL DATA

All-extruded Aluminum (T6 - 6063)

Fascia .125"

Decking .078"

Deflection rating L/180

Note: Engineered stamped calcs available in all 50 states



### **FEATURES**

- Pre-engineered
- High Load Capacity
- Long Span
- All Aluminum Canopy
- All-extruded Canopy
- Custom Colors
- Internal Drainage

### **APPLICATIONS**

- Walkway Covers
- Retail Branding
- Office Buildings
- Bus Shelters
- Equipment Protection
- ADA Access Doors
- Schools

### **DECK OPTIONS**



### **FASCIA OPTIONS**



### **CANOPY DETAILS**





### SECTION DETAIL