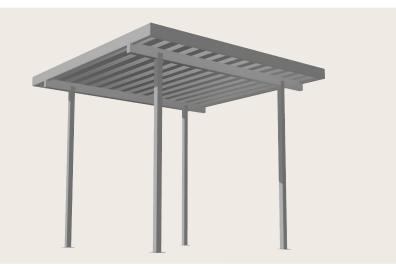

# POST SUPPORTED WALKWAY CANOPIES



# B 555 C VAIN ACCESSBLE

# AN ALL-EXTRUDED WALKWAY CANOPY SOLUTION

Post supported walkway covers by Mapes
Architectural Canopies provide a pre-engineered
economical alternative for both free standing and
wall mounted applications. The all-extruded
Super Lumideck is designed to meet local building
codes for snow and wind load. Free spans up to 20',
dependent upon local codes and load requirements,
can provide a high strength protective cover
with a minimum of support structure.

For more details, please visit mapes.com

## POST SUPPORTED WALKWAY CANOPIES

### TECHNICAL DATA

All-extruded Aluminum (T6 - 6063)

Fascia .125"

Decking .078"

Deflection rating L/180

Note: Engineered stamped calcs available in all 50 states



### **FEATURES**

- Pre-engineered
- High Load Capacity
- Long Span
- All Aluminum Canopy
- All-extruded Canopy
- Custom Colors
- Internal Drainage

### **APPLICATIONS**

- Walkway Covers
- Retail Branding
- Office Buildings
- Bus Shelters
- Equipment Protection
- ADA Access Doors
- Schools

### **DECK OPTIONS**



### **FASCIA OPTIONS**



### **CANOPY DETAILS**





### SECTION DETAIL