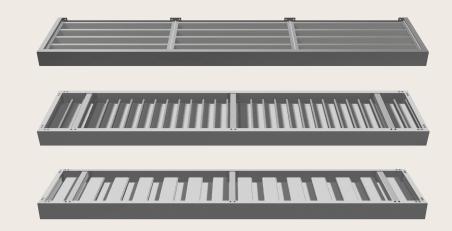

TLE

CHIPOTLE

## **CANTILEVER**



### MINIMALISM MEETS FUNCTION

Mapes Cantilever canopies deliver a clean look to compliment any design or building requirement. They are specially engineered with support brackets that offer a clean streetscape sightline and minimalistic look. Deck profiles can be combined with differing fascias to complement any design emphasis or building requirement. Available in a variety of styles including Super Lumideck, Lumishade and SuperShade, to meet your objectives and your expectations.

For more details, please visit mapes.com

# CANTILEVER TECHNICAL DATA

All-extruded Aluminum (T6 - 6063)

Fascia .125"

Decking .078" or .040"

Deflection rating L/180

Maximum Projection

5' w/ cantilever supports

Note: Engineered stamped calcs available in all 50 states



#### **FEATURES**

- Pre-engineered
- Modular Design
- Economical
- Custom Colors
- Custom Details
- High Load Capacity
- Internal Drainage

#### **APPLICATIONS**

- Retail Branding
- Shopping Centers
- Storefronts
- Parking Garages
- Passive Solar
- Loading Docks
- ADA Access Door
- Warehouses
- Office Buildings

#### **DECK OPTIONS**







#### **FASCIA OPTIONS**

















#### **WALL MOUNT DETAILS**