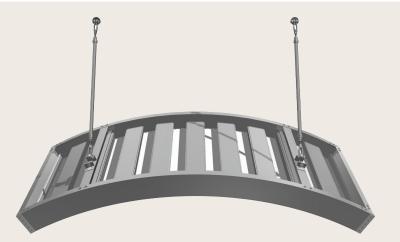

### A CUSTOM PROFILE FOR YOUR BUILDING

Extruded canopies are available in a wide variety of custom profiles and styles. Curved fascia in a horizontal or vertical plane can be designed to accent many different architectural aesthetics. Converging and multiple hanger rod designs can be used under conditions where limited wall support is available or to create visual interest.

## **CUSTOM CURVED TECHNICAL DATA**

All-extruded Aluminum (T6 - 6063) Fascia .125" Decking .078" Deflection rating L/180 Maximum Projection 10' w/ hanger rod supports 5' w/ cantilever supports

Note: Engineered stamped calcs available in all 50 states