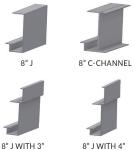

ar Anodized, White Baked Enamel, &<br>Bronze Baked Enamel | 1 year   | Meets AAMA 2603 specifications                      | Factory applied                                      |
| 2-Coat Kynar*              | 25 stock colors w/ unlimited custom matching options         | 10 years | 70% Fluoropolymer meets<br>AAMA 2605 specifications | Professionally applied & cured by certified finisher |

\*Additional lead times and costs associated w/ premium paints & custom color matching

#### **FEATURES**

- Pre-engineered
- Curved Fascia
- High Load
- Curtain Wall Support
- Custom Colors

#### APPLICATIONS

- Retail Branding
- Storefronts
- Shopping Centers
- Office Buildings
- Parking Garages
- Historical Renovation
- Passive Solar

#### DECK OPTIONS



EXTENSION



2 3/4"



#### FASCIA OPTIONS





10" C-CHANNEL





12" C-CHANNEL

#### WALL MOUNT DETAILS







METAL BUILDING

#### MAPES ARCHITECTURAL CANOPIES

AND COMPRESSION SLEEVE