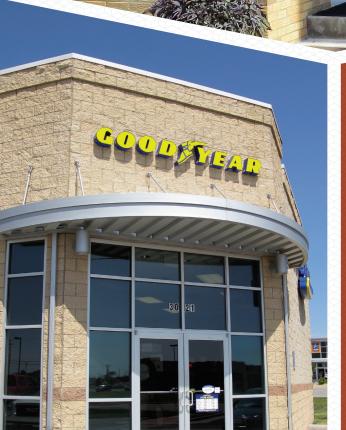

### A CUSTOM PROFILE FOR YOUR BUILDING

Extruded canopies are available in a wide variety of custom profiles and styles. Curved fascia in a horizontal or vertical plane can be designed to accent many different architectural aesthetics. Converging and multiple hanger rod designs can be used under conditions where limited wall support is available or to create visual interest.

#### APPLICATIONS

- Retail Branding
- Storefronts
- Shopping Centers
- Office Buildings
- Parking Garages
- Historical Renovation
- Passive Solar