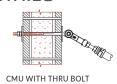

## WALL MOUNT DETAILS

BRICK/BLOCK WITH THRU BOLT AND COMPRESSION SLEEVE

METAL BUILDING