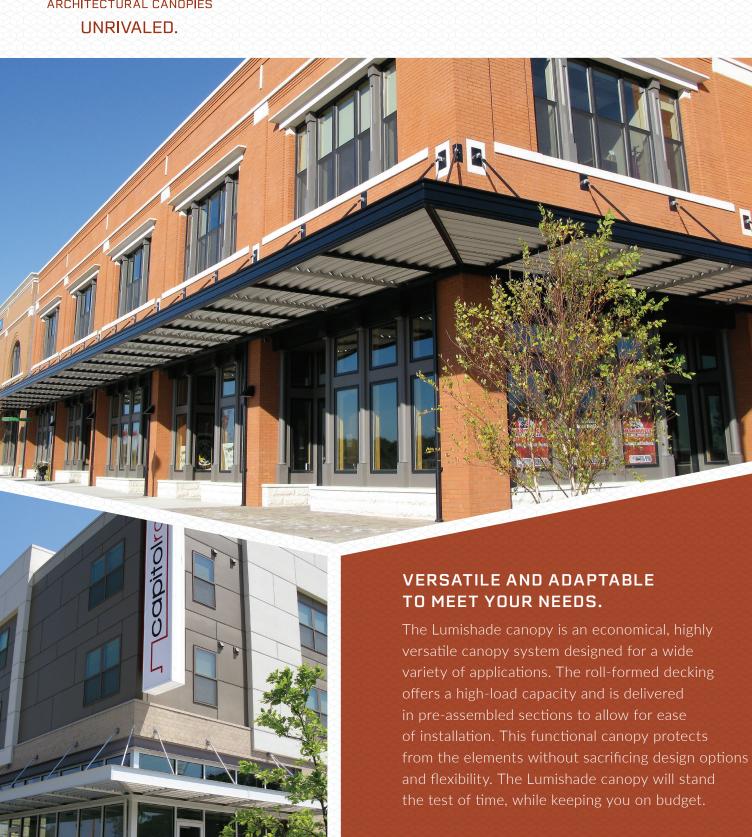

## **FEATURES**

- .040 Roll-formed decking
- Economical
- High-load capacity
- Modular design
- Rust & maintenance free
- Custom details & colors
- Pre-assembled sections