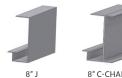

#### **FASCIA OPTIONS**

8" C-CHANNEL

10" C-CHANNEL

12" C-CHANNEL

**EXTENSION** 

8" J WITH 4" **EXTENSION** 

12" SMOOTH FACE