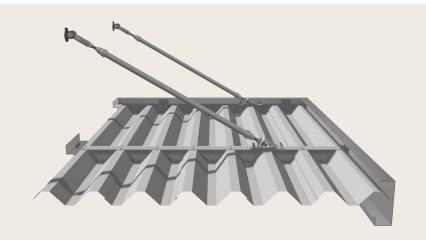

## LUMISHADE TECHNICAL DATA

All Aluminum (T6 - 6063)

Fascia .125"

Decking .040" Roll-formed

Deflection rating L/180

Maximum Projection

10' w/ hanger rod supports

5' w/ cantilever supports