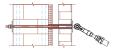

## WALL MOUNT DETAILS

BRICK/BLOCK WITH THRU BOLT AND COMPRESSION SLEEVE

METAL BUILDING