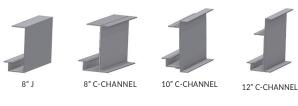

ed Enamel | 1 year   | Meets AAMA 2603 specifications                      | Factory applied                                      |
| 2-Coat Kynar*              | 25 stock colors w/ unlimited custom matching options      | 10 years | 70% Fluoropolymer meets<br>AAMA 2605 specifications | Professionally applied & cured by certified finisher |

<sup>\*</sup>Additional lead times and costs associated w/ premium paints & custom color matching

#### **FEATURES**

- 2 ¾" square corrugated decking
- High-load capacity
- Pre-engineered
- All-extruded Aluminum
- Rust & maintenance free
- Custom details & colors
- Pre-assembly options

#### **APPLICATIONS**

- Retail branding
- Shopping centers
- Storefronts
- Office buildings
- Door & window covers

#### **DECK OPTIONS**



#### **FASCIA OPTIONS**





#### WALL MOUNT DETAILS





MAPES ARCHITECTURAL CANOPIES