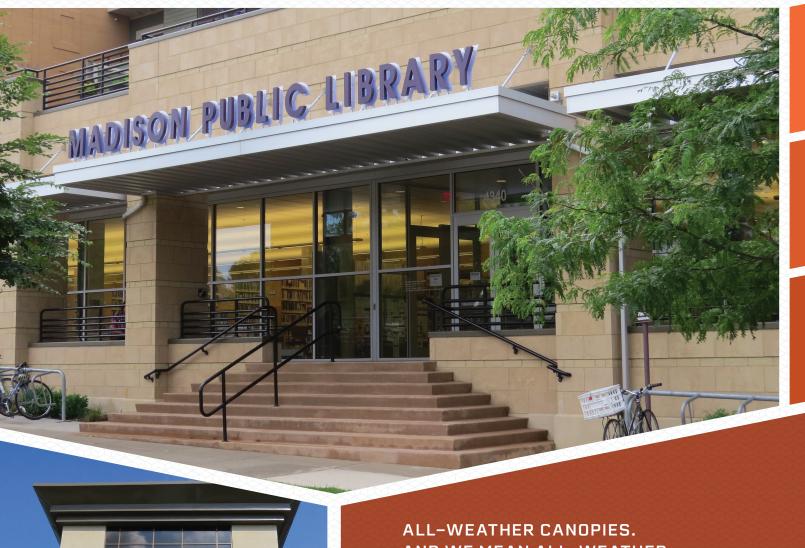

# AND WE MEAN ALL-WEATHER.

The Super Lumideck canopy is an all-extruded, pre-engineered canopy designed for high-load architectural applications. The square, corrugated deck provides long-term strength and durability. A variety of different fascia profiles and attachment while keeping installation simple and straight forward. Compared to the alternatives, Mapes aluminum, non-rusting finish and high-quality extruded materials offer superior longevity, while meeting all local code requirements for snow and wind loads.