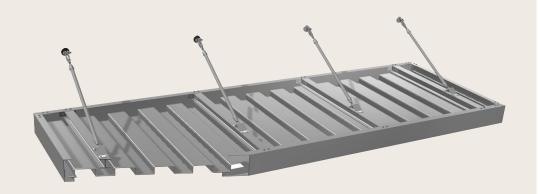

#### **FEATURES**

- 2 ¾" square corrugated decking
- High-load capacity
- Pre-engineered
- All-extruded Aluminum
- Rust & maintenance free
- Custom details & colors
- Pre-assembly options

#### **DECK OPTIONS**