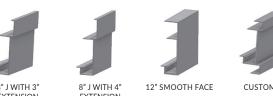

Enamel | 1 year   | Meets AAMA 2603 specifications                      | Factory applied                                      |
| 2-Coat Kynar*              | 25 stock colors w/ unlimited custom matching options      | 10 years | 70% Fluoropolymer meets<br>AAMA 2605 specifications | Professionally applied & cured by certified finisher |

<sup>\*</sup>Additional lead times and costs associated w/ premium paints & custom color matching

#### **FEATURES**

- 2 ¾" square corrugated decking
- High-load capacity
- Pre-engineered
- All-extruded Aluminum
- Rust & maintenance free
- Custom details & colors
- Pre-assembly options

#### **APPLICATIONS**

- Retail branding
- Shopping centers
- Storefronts
- Office buildings
- Door & window covers

#### **DECK OPTIONS**



#### **FASCIA OPTIONS**





#### WALL MOUNT DETAILS





MAPES ARCHITECTURAL CANOPIES