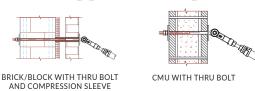

AAMA 2603 specifications                      | Factory applied                                      |
| 2-Coat Kynar*              | 25 stock colors w/ unlimited custom matching options      | 10 years | 70% Fluoropolymer meets<br>AAMA 2605 specifications | Professionally applied & cured by certified finisher |

<sup>\*</sup>Additional lead times and costs associated w/ premium paints & custom color matching

#### **FEATURES**

- 2 ¾" square corrugated decking
- High-load capacity
- Pre-engineered
- All-extruded Aluminum
- Rust & maintenance free
- Custom details & colors
- Pre-assembly options

#### **APPLICATIONS**

- Retail branding
- Shopping centers
- Storefronts
- Office buildings
- Door & window covers

#### **DECK OPTIONS**



#### **FASCIA OPTIONS**





#### WALL MOUNT DETAILS





MAPES ARCHITECTURAL CANOPIES