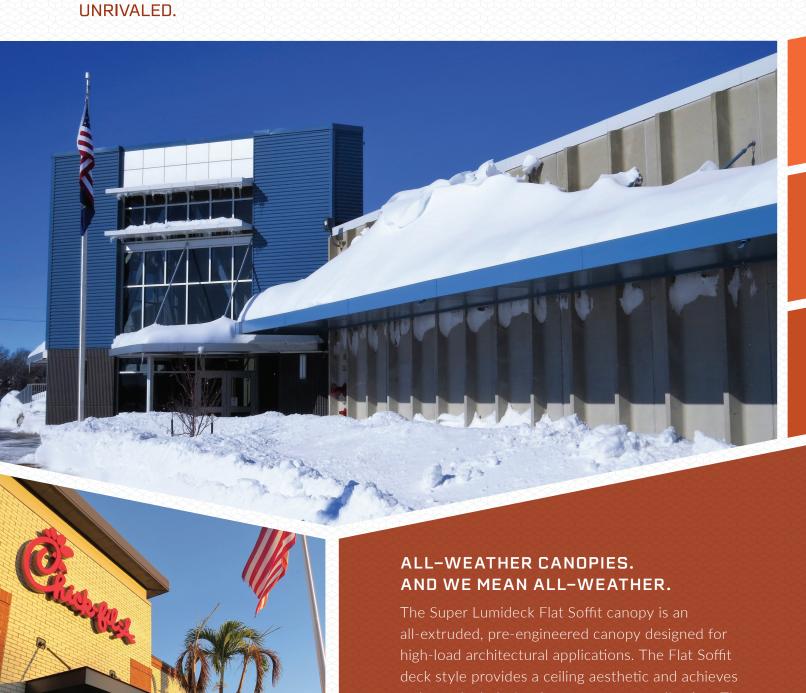

# SUPER LUMIDECK FLAT SOFFIT

The Super Lumideck Flat Soffit canopy is an all-extruded, pre-engineered canopy designed for high-load architectural applications. The Flat Soffit deck style provides a ceiling aesthetic and achieves a clean, sleek design for any canopy application. The smooth deck can be combined with different fascia profiles to complement any design emphasis or building requirement. Compared to the alternatives, Mapes aluminum, non-rusting finish and high-quality extruded materials provide superior longevity, while meeting all local code requirements for snow and wind loads.