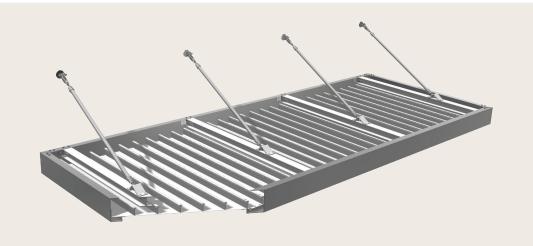

Soffit deck style provides a ceiling aesthetic and achieves a clean, sleek design for any canopy application. The smooth deck can be combined with different fascia profiles to complement any design emphasis or building requirement. Compared to the alternatives, Mapes aluminum, non-rusting finish and high-quality extruded materials provide superior longevity, while meeting all local code requirements for snow and wind loads.

For more details, please visit mapes.com

# SUPER LUMIDECK FLAT SOFFIT

# TECHNICAL DATA

All-extruded Aluminum (T6 - 6063)

Fascia .125"

Decking .078"

Deflection rating L/180

Maximum Projection\*

8' w/ hanger rod supports

5' w/ cantilever supports

Note: Engineered stamped calcs available in all 50 states

\*Maximum projection may vary based on load conditions



## **CANOPY DETAILS**

| Finishes                   |                                                              | Warranty |                                                     | Application                                          |
|----------------------------|--------------------------------------------------------------|----------|-----------------------------------------------------|------------------------------------------------------|
| Mapes Standard<br>Finishes | Clear Anodized, White Baked Enamel, &<br>Bronze Baked Enamel | 1 year   | Meets AAMA 2603 specifications                      | Factory applied                                      |
| 2-Coat Kynar*              | 25 stock colors w/ unlimited custom matching options         | 10 years | 70% Fluoropolymer meets<br>A