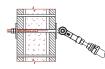

# TECHNICAL DATA

All-extruded Aluminum (T6 - 6063)

Fascia .125"

Decking .078"

Deflection rating L/180

Maximum Projection\*

8' w/ hanger rod supports

5' w/ cantilever supports

### **DECK OPTIONS**