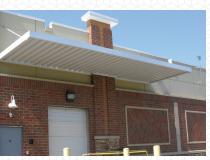

# HIGH LOAD & SUN CONTROL CANOPIES

# SUPER LUMIDECK AND SUPER LUMIDECK FLAT SOFFIT

## All-weather canopies. And we mean all weather.

• An all-extruded, aluminum canopy designed for high-load architectural applications

• All-extruded design provides a solution for both high snow loads and hurricane force winds

mapescanopies.com/super-lumideck-flat-soffit