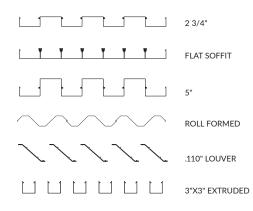

## All-extruded walkway canopy solution.

- Prefabricated to ease installation
- Smoking shelters and break areas
- mapescanopies.com/post-supported

2 3/4" **I I** FLAT SOFFIT **5**"