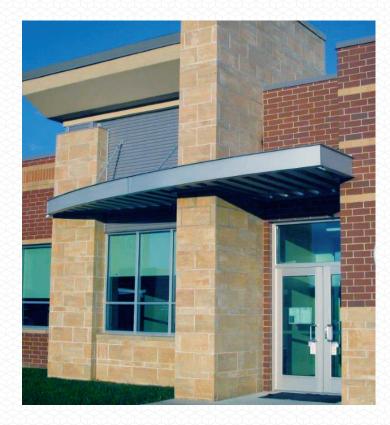

# CUSTOM CURVED

# A custom profile for your building.

- Curved fascia in a horizontal or vertical plane can be designed to accent many different architectural aesthetics
- Converging and multiple hanger rod designs can be used under conditions where limited wall support is available