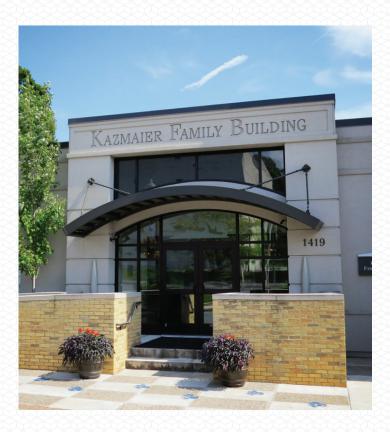

m canopy designed for high-load architectural applications

• All-extruded design provides a solution for both high snow loads and hurricane force winds

mapescanopies.com/super-lumideck-flat-soffit



# LUMISHADE

## Versatile and adaptable to meet your needs.

- Highly versatile, economical canopy for a wide variety of applications
- Optional fascias, hanger rods and escutcheon plates allow for design flexibility combined with low initial cost

mapescanopies.com/lumishade

# <image>

# SUPERSHADE

## Manage solar impact on any building.

• Passive sun-control products that can be used to manage the impact of solar gain on any building

• Adaptive design allows SuperShade canopies to be integrated seamlessly with Lumishade solid deck styles (over doors)

mapescanopies.com/supershade







# CUSTOM CURVED

# A custom profile for your building.

- Curved fascia in a horizontal or vertical plane can be designed to accent many different architectural aesthetics
- Converging and multiple hanger rod designs can be used under conditions where limited wall support is available

mapescanopies.com/custom



# **POST SUPPORTED**



# POST SUPPORTED

## All-extruded walkway canopy solution.

- Prefabricated to ease installation
- Smoking shelters and break areas
- mapescanopies.com/post-supported

2 3/4" **I I** FLAT SOFFIT **5**"

# BUILD YOUR MAPES CANOPY ONLINE:

Visit our website to utilize our online tools. Build a custom spec or detail in just a few clicks. Imagine and create your unrivaled canopy.

mapescanopies.com mapescanopies.com/spec-builder mapescanopies.com/contact-us