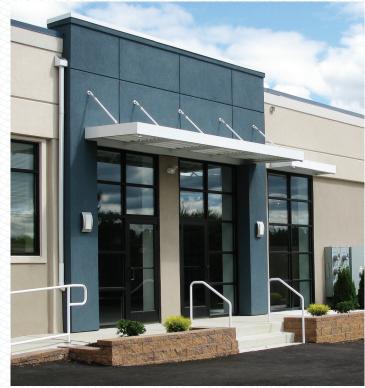

# **POST SUPPORTED**

# POST SUPPORTED

## All-extruded walkway canopy solution.

- Prefabricated to ease installation
- Smoking shelters and break areas
- mapescanopies.com/post-supported

2 3/4" **I I** FLAT SOFFIT **5**"