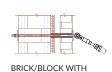

## WALL MOUNT DETAILS

mapescanopies.com/design-options

THRU BOLT AND COMPRESSION SLEEVE

CMU WITH METAL BUILDING