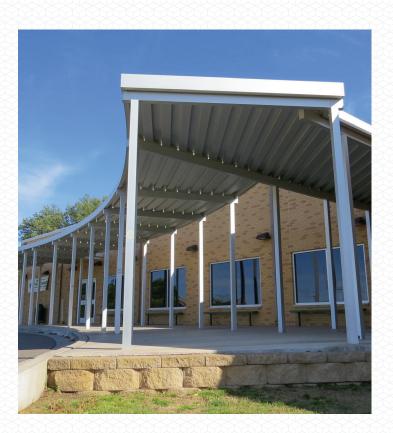

# **POST SUPPORTED**

# POST SUPPORTED

## All-extruded walkway canopy solution.

- Prefabricated to ease installation
- Smoking shelters and break areas
- mapescanopies.com/post-supported

2 3/4" **I I** FLAT SOFFIT **5**"